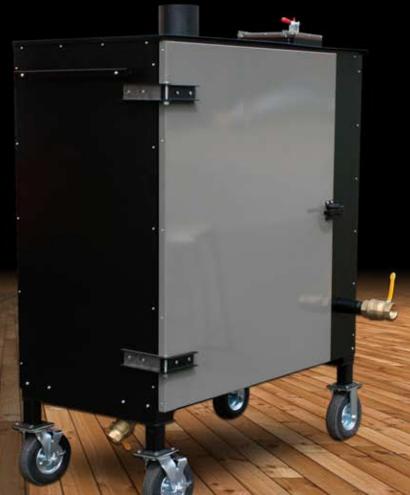

## **A Competition Smoker System**

Wood Pellet
BBQ Grills and Smokers

# "7500GS GRAVITY SMOKER"

**The Outlaw**, A competition level gravity smoker that puts out perfect smoked BBQ Flavor

#### Construction:

• 11ga, 16 Ga, and 3/8" Steel, Powder Coated

#### **Cooking Surface:**

- (7) 19-1/2"x35-1/4" Steel Grates
- Optional (2) Additional Grates

• Adjusted By Air Induction

#### **Fuel Capacity:**

• 30 Pounds

### Dimensions / Weight:

- 71" Height
- 25-1/4"" Depth
- 50" Length
- 575 Pounds
- Easy Access Fuel Door
- Fully Adjustable Smoke Setting
- Grease Management System
- Made In The USA

Royall Products, LLC 325 South Park Street Reedsburg, WI 53959 800-944-2516 www.royallgrills.com info@royallproducts.com